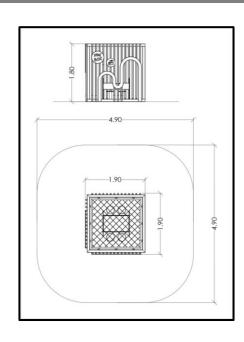

## **INFORMATION ABOUT PRODUCT**

| Minimum Space                 | 490x490x180 cm       |
|-------------------------------|----------------------|
| Impact Protection net         | 21,90 m <sup>2</sup> |
| Dimensions                    | 190x190 cm           |
| Overall Height                | 180 cm               |
| Free falling height           | <60 cm               |
| Foundations                   | 1 pcs                |
| Availability of spare parts   | YES                  |
| Product complies with EN 1176 | YES                  |
| Age range                     | 1,5-14               |
| Amount of users               | 8                    |