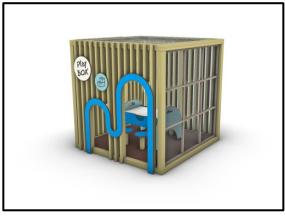

## CU\_Play Box\_03 CU Series

## **MATERIALS**

- Metal Parts (coated): 2 layers consists of Water based primer and color lacquered paint.
- Floors: HPL Anti-slip 12mm (EXT)
- Panel Facades: Pine Wood
- Decorative Panels: HPL 12mm (EXT)
- All other plastic elements: Fiber reinforced plastic
- Transparent Parts: Clear Polycarbonate material (t=5mm)
- Rest Inner Activities: EPDM rubber mats with reinforce inlays.